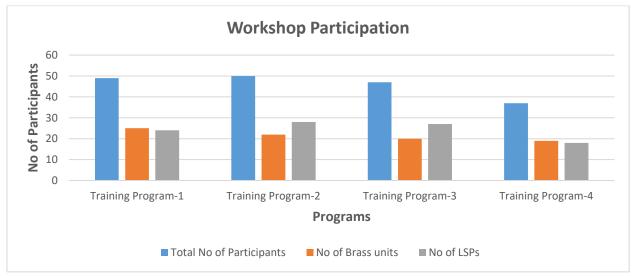

The graph below shows the workshop participation in Jamnagar.

Figure 13: Workshop participation

Following are some of the key highlights of the workshops:-

- ➤ 183 stakeholders trained through four workshops which include 86 people from brass units and 97 LSPs associated with the brass cluster
  - LSP includes local fabricators and technicians associated with dairy units, solar consultants, dealers for boiler and refrigeration, DG set suppliers, electrical system service providers, pump and compressor dealers etc.
- ➤ 18 different technical topics covered during the four training programs in which several new technologies like EE Melting furnace, Recuperator, PM magnet screw compressor, Hydroxy generator, IGBT induction furnace, Thermo-ceramic coating etc. were introduced to the cluster
- > Training given by major OEMs such as Inductotherm, Electrotherm, Wesman, AFFECO heating and Grundfos India to the local service providers associated with the brass cluster
- Facilitated B2B meeting between Promethean Energy and LSPs with an objective of LSP becoming local service provider for promethean.